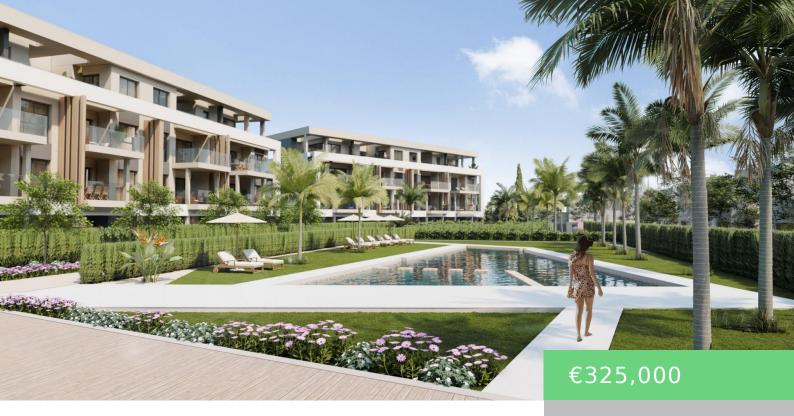

## SANTA ROSALIA LAKE AND LIFE RESORT, TORRE PACHECO, MURCIA, SPAIN

https://cocumestate.de

NEW BUILD RESIDENTIAL IN PRIVATE GATED RESORT IN PROVINCE OF MURCIA New Build residential complex consist of 42 luxury apartments and penthouses with 2 and 3 bedrooms, 2 bathrooms, open plan kitchen with spacious living room, fitted wardrobes and terraces. Apartments on the ground floor having private garden, middle floors apartments with terrace and penthouses [...]

## **Amenities & Features**

**Features:** Air Conditioning: Pre-Installed, Beach: 4000 Meters, Communal Pool, Double Bedrooms: 3, Elevator/Lift, Gated, Location: Coastal, Near Commercial Center, Near Schools, Number of Parking Spaces: 1, Terrace: 19 Msg., Urbanisation, Useable Build Space: 96 Msg.