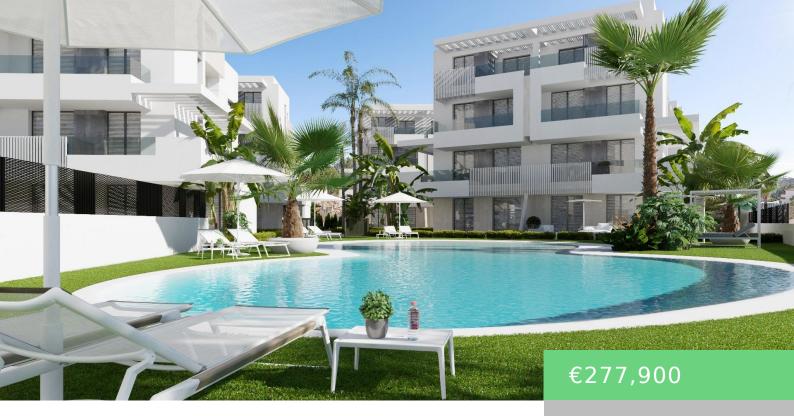

## SANTA ROSALIA LAKE AND LIFE RESORT, TORRE PACHECO, MURCIA, SPAIN

https://cocumestate.de

NEW BUILD APARTMENTS IN PRIVATE GATED RESORT IN PROVINCE OF MURCIA New Build residential complex of 6 blocks, a total of 42 apartments. Beautiful apartments have 3 and 2 bedrooms and 2 bathrooms with views of the large lake and green areas of this large luxury resort. Ground floor apartments with private garden, top floor [...]

## **Amenities & Features**

**Features:** Air Conditioning: Pre-Installed, Beach: 4000 Meters, Communal Pool, Double Bedrooms: 2, Elevator/Lift, Gated, Location: Coastal, Near Commercial Center, Near Golf / Golf Resort Property, Near Schools, Number of Parking Spaces: 1, Terrace: 11 Msq., Urbanisation, Useable Build Space: 70 Msq.