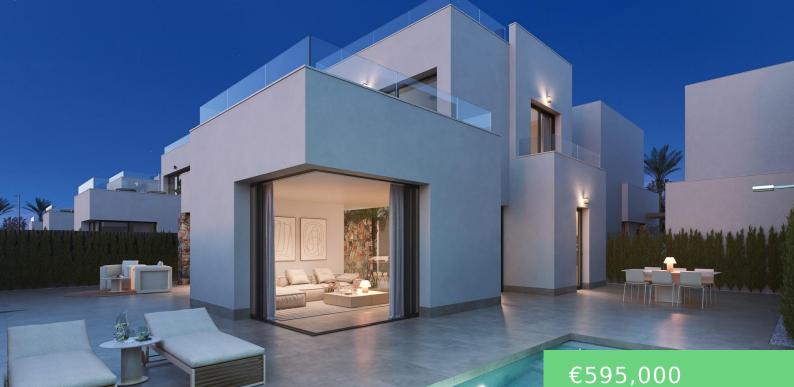

## SANTA ROSALIA LAKE AND LIFE RESORT, **TORRE PACHECO, MURCIA, SPAIN**

https://cocumestate.de

New Build Villas in Exclusive Gated Resort in Murcia, Near Mar Menor Beach Prime Location in the Heart of Murcia's Scenic Coastline Discover luxurious new-build villas in a private gated resort within the Murcia region, known for its exceptional golf courses and proximity to the Mar Menor Sea. Situated just 10 minutes from beautiful sandy [...]

## **Amenities & Features**

Features: Air Conditioning: Yes, Beach: 3800 Meters, Communal Pool, Double Bedrooms: 3, Garden, Gated, Location: Coastal, Near Commercial Center, Near Schools, Number of Parking Spaces: 1, Pre-Installed, Private Pool, Solarium: Yes, Terrace: 82 Msq., Under-Build / Basement, Urbanisation, Useable Build Space: 149 Msq., WC: 1