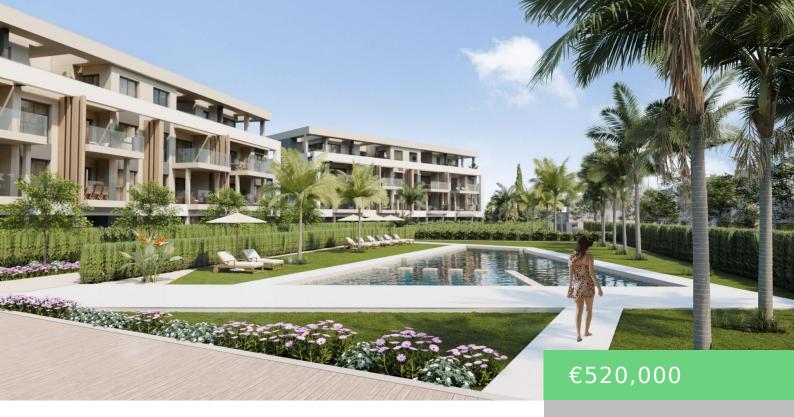

## SANTA ROSALIA LAKE AND LIFE RESORT, TORRE PACHECO, MURCIA, SPAIN

https://cocumestate.de

NEW BUILD RESIDENTIAL IN PRIVATE GATED RESORT IN PROVINCE OF MURCIA New Build residential complex consist of 42 luxury apartments and penthouses with 2 and 3 bedrooms, 2 bathrooms, open plan kitchen with spacious living room, fitted wardrobes and terraces. Apartments on the ground floor having private garden, middle floors apartments with terrace and penthouses [...]

## **Amenities & Features**

**Features:** Air Conditioning: Pre-Installed, Beach: 4000 Meters, Communal Pool, Double Bedrooms: 3, Elevator/Lift, Gated, Location: Coastal, Near Commercial Center, Near Schools, Number of Parking Spaces: 1, Terrace: 77 Msg., Urbanisation, Useable Build Space: 99 Msg.