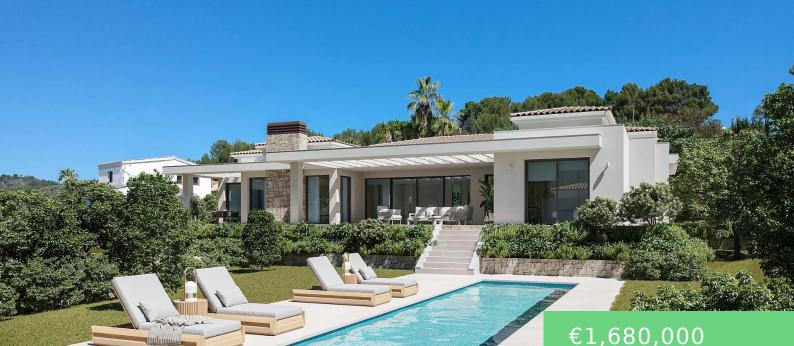

## PINOMAR, JÁVEA XÀBIA, ALICANTE, SPAIN

https://cocumestate.de

NEW BUILD VILLA IN JAVEA The 1741 m2 plot is less than a 5minute drive from Javea's beach and is conveniently located within short driving distance of other amenities such as supermarkets, restaurants, and international schools. The main house revolves around the spacious kitchen with a utility room, serving as the heart of the home. [...]

## **Amenities & Features**

Features: Air Conditioning: Pre-Installed, Beach: 3000 Meters, Double Bedrooms: 4, Garden, Gated, Location: Coastal, Near Commercial Center, Near Schools, Number of Parking Spaces: 1, Private Pool, Terrace: 463 Msg., Urbanisation, Useable Build Space: 336 Msg.