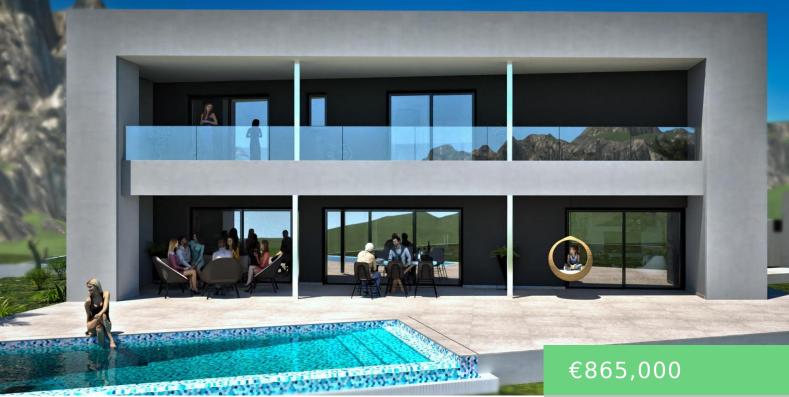

## PANORAMA, LA NUCIA, ALICANTE, SPAIN

https://cocumestate.de

NEW BUILD VILLA IN LA NUCIA Wonderful contemporary style villa with views to the sea and mountain in La Nucía, close to Panorama area and near the Elian's british school. The house has an amazing dining room with a mezzanine living room (higher ceiling) and an open kitchen concept with central island, and a contiguous [...]

## **Amenities & Features**

Features: Air Conditioning: Pre-Installed, Beach: 5000 Meters, Communal Pool, Double Bedrooms: 3, Garden, Gated, Near Commercial Center, Near Schools, Number of Parking Spaces:

1, Private Pool, Terrace: 77 Msg., Useable Build Space: 165 Msg., WC: 1