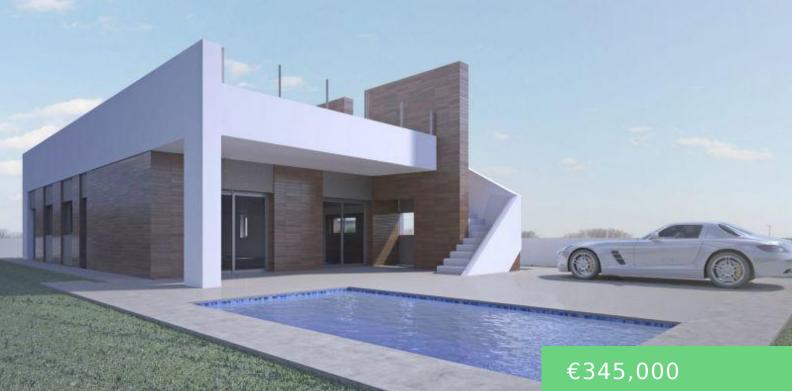

CENTRO, ASPE, ALICANTE, SPAIN

https://cocumestate.de

MODERN VILLA BETWEEN SEA AND MOUNTAINS Fantastic new built Villa built on a plot of 400m2 in Aspe. The villa has a constructed area of 140.17m2, on one floor, with a porch of 19.20m2, a living-dining-kitchen of 41.50m2, 3 bedrooms, 2 bathrooms, a gallery. Included in the price: Appliances: hob, oven, extractor, dishwasher, fridge and [...]

## • 3 beds

- 2 baths
- Villa

×

- For sale, Newly built
- 140 m<sup>2</sup>

## **Amenities & Features**

**Features:** Air Conditioning: Yes, Beach: 60000 Meters, Double Bedrooms: 3, Location: Rural, Near Childrens Parks, Near Commercial Center, Near Schools, Pre-Installed, Private Pool, Solarium: Yes, Terrace: 27 Msq., Urbanisation, Useable Build Space: 119 Msq.